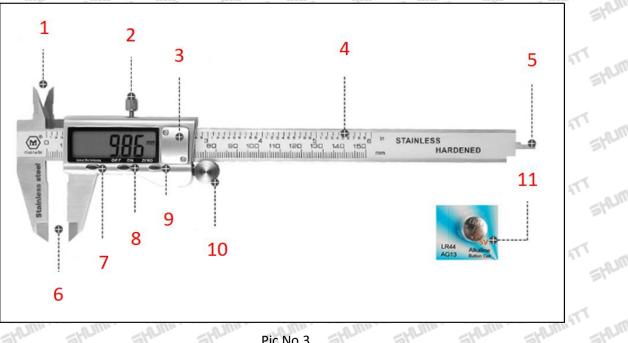

2. 095030-6540 Injector Valve Stem Technical Support

2.1. 095030-6540 Injector Valve Stem Measuring Tools

Mob/Whatsapp: +86 13410541523 Email : <u>ruby@shumatt.com</u> © 2024 Shenzhen Shumatt Technology Co., Ltd

| 21 21 21 21                      | PIC NO.3                                     |
|----------------------------------|----------------------------------------------|
| 1. Inner diameter measuring claw | 7. inch/mm metric and inch conversion button |
| 2. Limit screw                   | 8. OFF/ON power button                       |
| 3. Battery installation place    | 9. ZERO button                               |
| 4. Ruler body                    | 10. Push roller                              |
| 5. depth measurement             | 11. Button battery                           |
| 6. depth measurement             | / she she she she she                        |