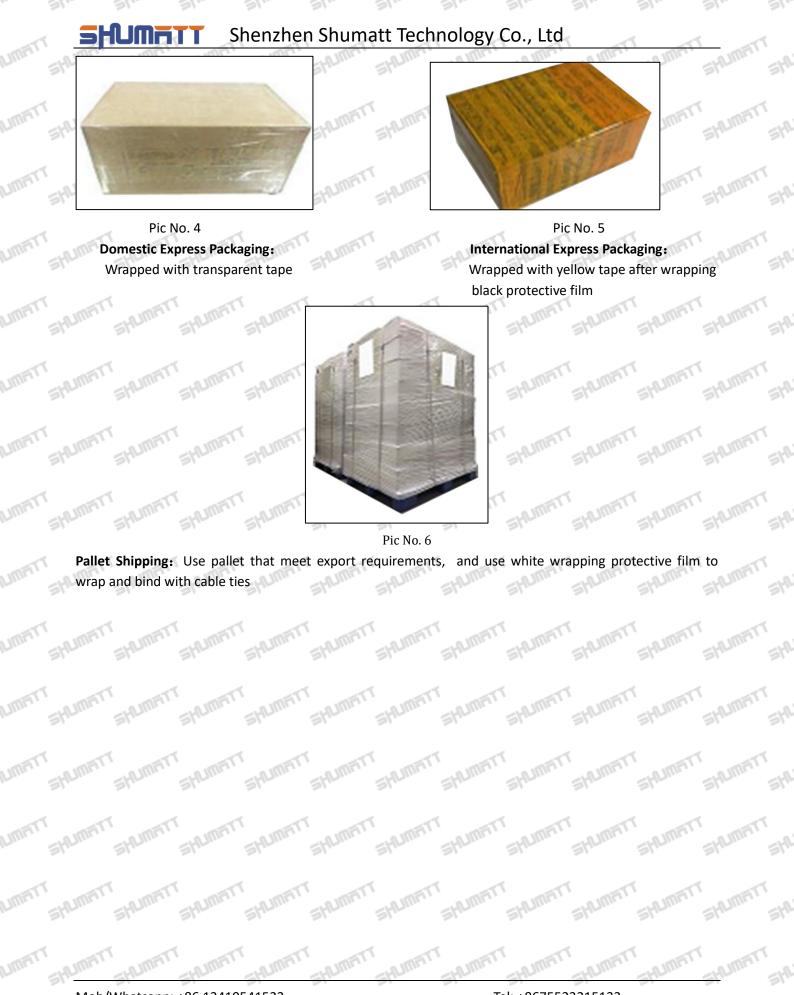

# 3.7. 095030-6540 Injector Valve Stem Packing

**Domestic Express Packaging:** Usually wrapped in waterproof scotch tape, such as picture No.4. **International Express Packaging:** Wrapped with waterproof yellow tape after wrapping the black protective film, such as picture No. 5.

**Pallet Shipping:** Use fumigation free and recycling trays that meet export requirements, and use white wrapping protective film to wrap and bind with cable ties for the outside, such as picture No. 6, also, the products can be packaged according to customers' requirements.