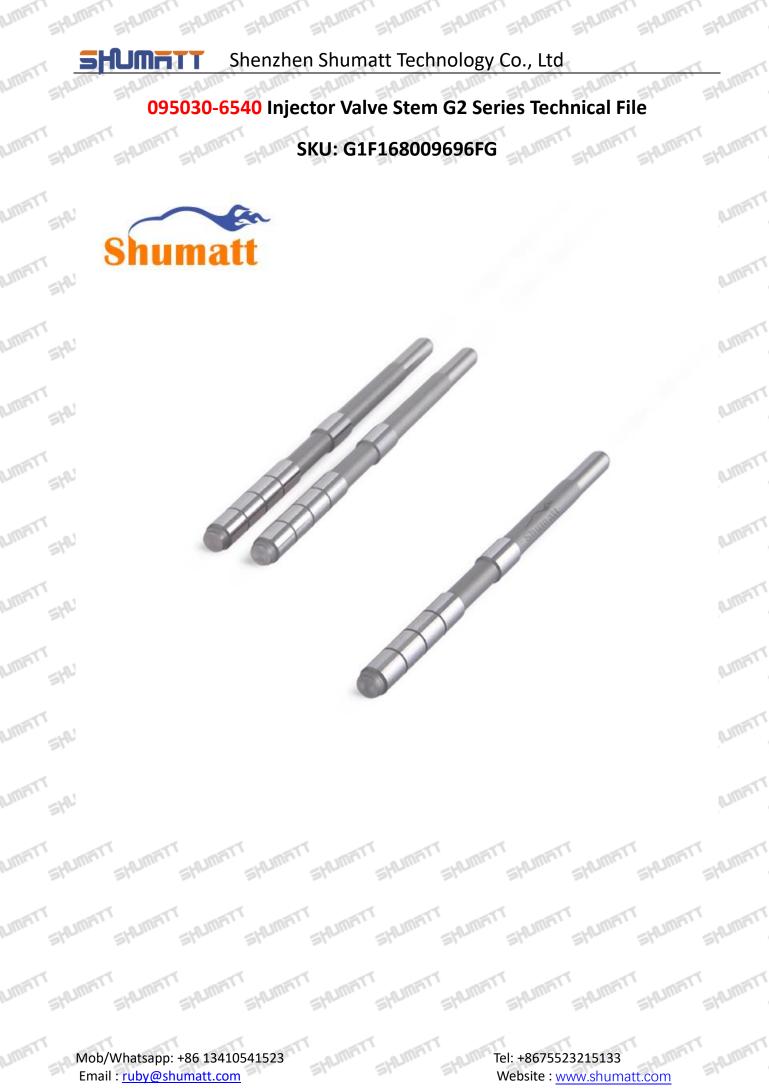

# 1.7. 095030-6540 Injector Valve Stem Package List&Size

| (1) Injector Valve Stem Spare Part | ts List |
|------------------------------------|---------|
|------------------------------------|---------|

|   | (I) injector | valve Stelli Spare Parts List | atter atter atter          | CHIDA CHIDA CHIDA            |
|---|--------------|-------------------------------|----------------------------|------------------------------|
| 1 | No.          | 1                             | 2                          | 3                            |
| 2 | Image        | Shumatt                       |                            |                              |
| 2 | Name         | Injector Valve Stem           | Injector Valve Stem Length | Injector Valve Stem diameter |
|   | Description  | /                             | L65mm                      | Ф <b>4.3</b> mm              |
|   | T            | TT TT TT                      | TT TT TT                   | TI TI TI                     |